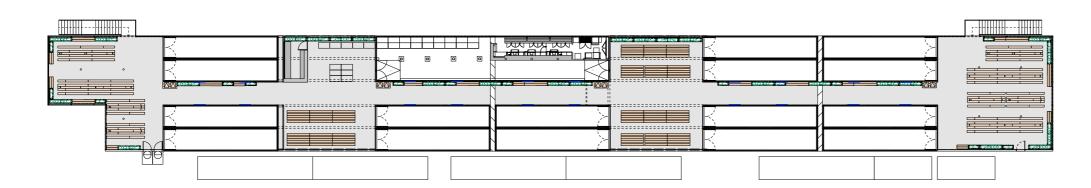

2 Sketch Furniture Layout 1:200 @ A1 / 1:400 @ A3

metres

I. Dimensions and Levels

Figured dimensions and levels should be verified by the Contractor on site before construction or manufacture and any discrepancies brought to the attention of the Architect. Dimensions should not be scaled.

Client

BOX PARK

## Project

BOX PARK SHOREDITCH 2-10 Bethnal Green Rd, London EI 6GY

#### Drawing FURNITURE LAYOUT

Drawing status

| Drawn<br>SH | Date<br>MARCH 2017 | Scale<br>1:400@ A3<br>1:200 @ A1 |  |
|-------------|--------------------|----------------------------------|--|
| Job No.     | Drg. No.           | Rev.                             |  |
| 1710        | SK310517           |                                  |  |